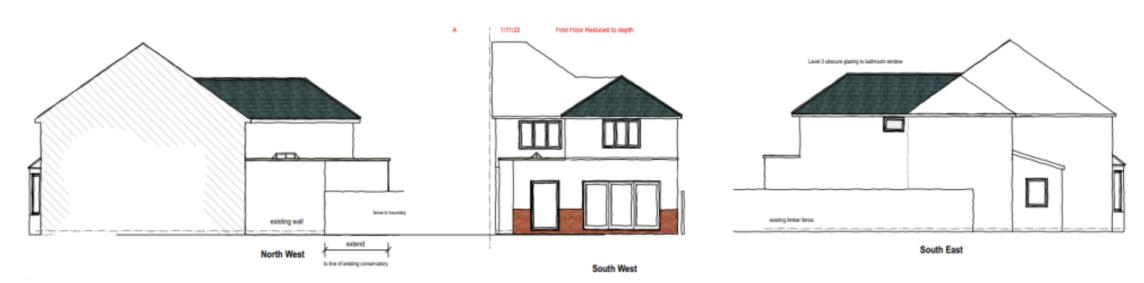

#### **Proposed works:**

Part single and part two storey rear extension

The application is at planning committee at the request of Councillor McCloskey due to concerns raised by the neighbouring land user at 84 East End Road regarding a loss of light.

**Application Site** 

Site Photos

Site Photos

**Existing Floor Plan** 

Proposed Floor Plan

**Existing Elevations** 

**Proposed Elevations** 