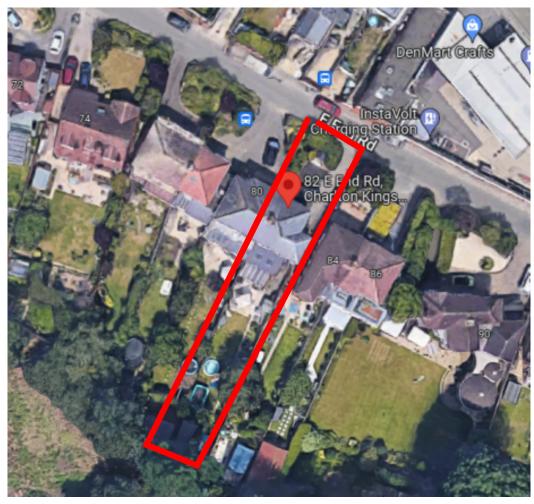

# 22/01656/FUL - 82 East End Road

**Application Site** 

Site Photos

Site Photos

**Existing Floor Plan** 

Proposed Floor Plan

**Existing Elevations** 

**Proposed Elevations** 