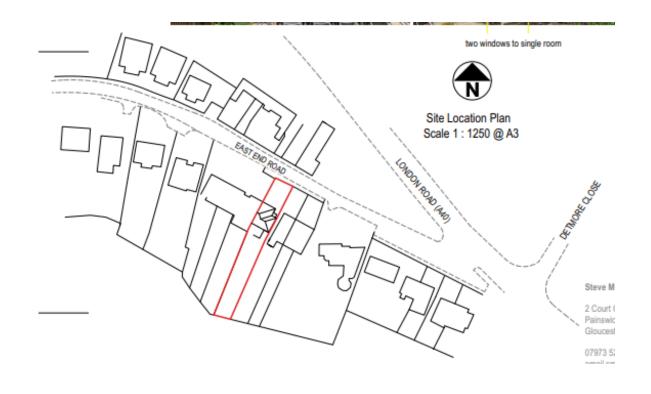

# 22/01656/FUL - 82 East End Road

#### **Proposed works:**

Part single and part two storey rear extension

The application is at planning committee at the request of Councillor McCloskey due to concerns raised by the neighbouring land user at 84 East End Road regarding a loss of light.

**Application Site** 

Site Photos

Site Photos

**Existing Floor Plan** 

Proposed Floor Plan

**Existing Elevations** 

**Proposed Elevations** 